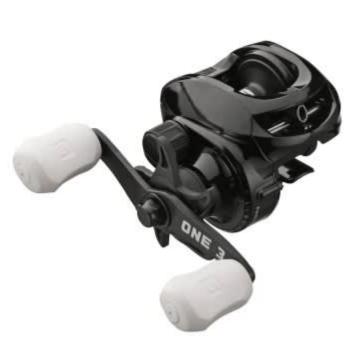

## 13 Fishing Origin A Casting Reel

Product number: F13-OA-B21

Our recommendation for this reel are baits from 14 to 30g

99,00 €\* 99,00 €

The ONE 3 Origin A is a feature-packed low-profile reel with unmistakable style that is designed for when you don't count on luck or coincidence for success on the water. Our proprietary Arrowhead line guide and 6-way centrifugal braking system deliver exceptional distance and control. This means more confident and accurate casts. Soft touch knobs ensure your bass thumb will stay comfortable all day. With a composite frame and 13 lbs of drag, the Origin A embodies the strength and durability you require.