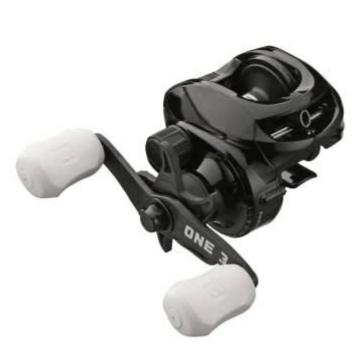

## **13 Fishing Origin A Casting Reel**

13 Fishing

Product number: F13-OA-B21

Our recommendation for this reel are baits from 14 to 30g

99,00 €\* 99,00 €

The ONE 3 Origin A is a feature-packed low-profile reel with unmistakable style that is designed for when you don't count on luck or coincidence for success on the water. Our proprietary Arrowhead line guide and 6-way centrifugal braking system deliver exceptional distance and control. This means more confident and accurate casts. Soft touch knobs ensure your bass thumb will stay comfortable all day. With a composite frame and 13 lbs of drag, the Origin A embodies the strength and durability you require.