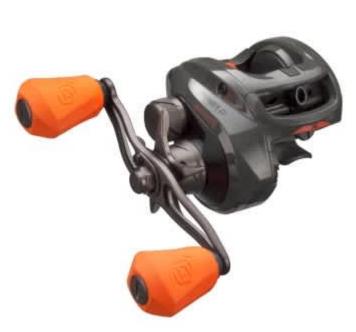

## 13 Fishing Concept Z SLD Slide Casting Reel

Product number: F13-CZSLD-B21

Our recommendation for this reel are baits from 2 to 20g

319,00 €\* 319,00 €

See what all the buzz is about! The original Concept Z rocked the industry with its ground breaking CZB technology. Pushing the edge of design, engineering, and materials forward is what the Z is all about. The NEW Gen II Concept Z SLD doesn't disappoint, it starts with the new SLIDE magnetic cast control system located in the perfect place for anglers to adjust without missing a single cast. Control casting downwind and then upwind on alternating casts with a flick of the thumb. Pitch, flip, or just let it fly by combining or isolating the Low-Friction Centrifugal braking with the magnetic SLIDE braking. Zero Corrosion CZB Bearings and an Advanced Polymer drag system are placed within the new rock-solid Cast Iron Carbon frame and side plates. This design sets the new bar for material innovation.