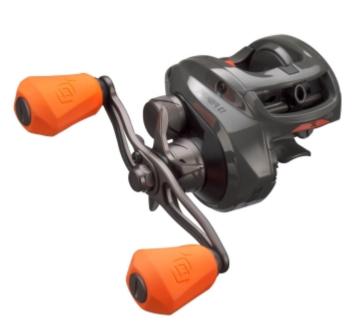

## 13 Fishing Concept Z SLD Slide Casting Reel

Product number: F13-CZSLD-B21

Our recommendation for this reel are baits from 2 to 20g

319,00 €\* 319,00 €

See what all the buzz is about! The original Concept Z rocked the industry with its ground breaking CZB technology. Pushing the edge of design, engineering, and materials forward is what the Z is all about. The NEW Gen II Concept Z SLD doesn't disappoint, it starts with the new SLIDE magnetic cast control system located in the perfect place for anglers to adjust without missing a single cast. Control casting downwind and then upwind on alternating casts with a flick of the thumb. Pitch, flip, or just let it fly by combining or isolating the Low-Friction Centrifugal braking with the magnetic SLIDE braking. Zero Corrosion CZB Bearings and an Advanced Polymer drag system are placed within the new rock-solid Cast Iron Carbon frame and side plates. This design sets the new bar for material innovation.