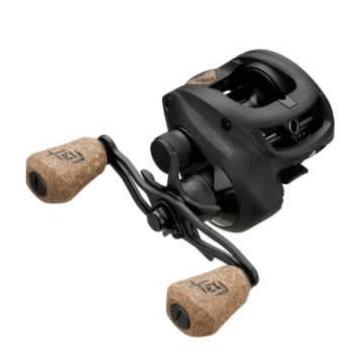

## 13 Fishing Baitcast Reel Concept A2

Product number: F13-CA2-B21

Our recommendation for this reel are baits from 15 to 60g

229,00 €\* 229,00 €

Concept A Gen II is the ultimate fishing partner. Tough as nails, reliable, and more capable than ever, you won't ever leave this reel at home. The new Bulldog Carbon Drag system is back and ready to stop the biggest trophy fish you can find with 10 kg / 22 lbs of stopping power. Equipped with our H.A.M. hardened brass main gear and cut with Japanese Hamai precision, it's a formidable weapon. The ultra-low palm fitting design now features 25% more line capacity without increasing the overall size of the reel. Strength and durability of the Concept A Gen II can be seen through new design features like it's Railed Clutch Cam, Gen II Line Guide, and new Water Channeling Design intelligence. It's packed with unique and patented 13 Fishing only features like the Arrowhead Line Guide, Beetle Wing Rapid Access Side Plate, and KeepR Integrated Hook Keeper. A new Low-Friction Braking system provides anglers with smaller more relevant adjustments for all lure weights. The Concept A Gen II delivers the performance, reliability, and features you need for day after day tournament-level fishing.

## **Concept A2 Features**

- HD Aluminum Frame with Ocean Armor 2 Treatment and Anti-Electrolysis Screw Pads.
- H.A.M. Japanese Hamai Cut Hardened Brass Drive Gear
- 10 kg / 22 lb Bulldog Drag System
- 7 BB (2 High Spin Corrosion Resistant BB, 4 Stainless BB, 1 Dead Stop Anti-Reverse)
- Arrowhead Line Guide
- Reinforced Clutch Cam
- KeepR Integrated Hook Keeper
- Generation II Hard Anodized Worm Shaft
- Low-Friction 6-Way Braking System
- Beetle Wing Rapid Access Side Plate System
- Dead Stop Anti Reverse