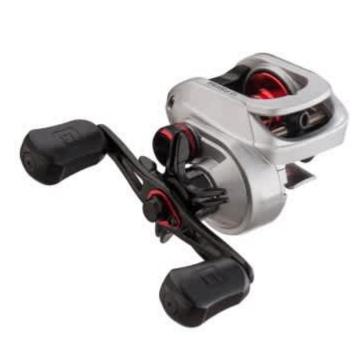

## **13 Fishing Origin F1 Baitcasting Reel**

13 Fishing

Product number: 13F-ORIF1

The F1 takes pole position in its category of reels, its sleek and low fastback body shape is a departure from outdated reel designs.

87,90 €\* 87,90 €

The Venti 20LB 6 Disk Carbon Drag Systemworks in conjunction with the Instant Stop Anti Reverse to put down the power andstamp out any hope a fish has at escape before being photographed. The F1 carriesfeatures never seen before in its category like the long casting Arrowhead CastingSystem, and Beetle Wing Side-plate that allows for rapid spool exchanges. If you wantmore for less this 7 bearing reel claims the top spot on the podium.

- Beetle Wing Side-Plate
- Venti 20 lb 6 Disk Carbon Drag System
- MCS Magnet Control System
- Instant Stop Anti-Reverse
- Arrowhead Casting System
- 7 Total Ball Bearings
- Trick Shop Compatible

\* incl. tax, plus shipping