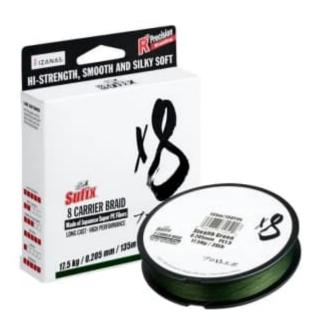

## Sufix Braided x8 Fishing Line 150m Green | 7,5kg 0,148mm

Product number: SK-ASU640431

Super strong braided line with high abrasion resistance.

0,13 €/m 21,95 € 19,79 €\* 19,79 €

The 8-thread construction of thin HMPE fibres creates a super strong, thin braid with high abrasion resistance and superior knot strength. The R8-Precision braiding technology with the high tension weaving process produces a round, supple and smooth braid with a constant diameter and consistent quality. The soft and silky smooth line causes hardly any friction in the rod rings, resulting in quiet behaviour and long, precise casts: Perfect for stationary and baitcast reels.

## **Product features**

- Excellent diameter/load ratio
- · Round and smooth mesh
- High abrasion resistance
- Easy handling
- Long throws

<sup>\*</sup> incl. tax, plus shipping