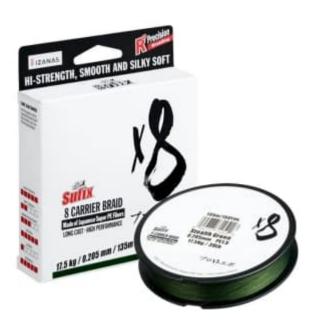

## Sufix Braided x8 Fishing Line 150m Green | 5kg 0,104mm

Product number: SK-ASU640429

Super strong braided line with high abrasion resistance.

0,14 €/m 22,95 € 20,69 €\* 20,69 €

The 8-thread construction of thin HMPE fibres creates a super strong, thin braid with high abrasion resistance and superior knot strength. The R8-Precision braiding technology with the high tension weaving process produces a round, supple and smooth braid with a constant diameter and consistent quality. The soft and silky smooth line causes hardly any friction in the rod rings, resulting in quiet behaviour and long, precise casts: Perfect for stationary and baitcast reels.

## **Product features**

- Excellent diameter/load ratio
- Round and smooth mesh
- High abrasion resistance
- Easy handling
- Long throws

\* incl. tax, plus shipping