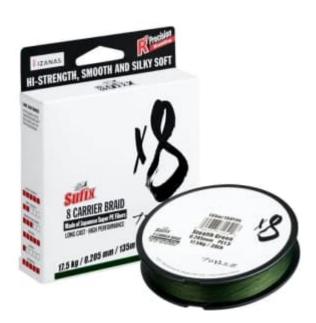

## Sufix Braided x8 Fishing Line 150m Green | 5kg 0,104mm

Product number: SK-ASU640429

Super strong braided line with high abrasion resistance.

0,14 €/m <del>22,95 €</del> 20,69 €\* 20,69 €

The 8-thread construction of thin HMPE fibres creates a super strong, thin braid with high abrasion resistance and superior knot strength. The R8-Precision braiding technology with the high tension weaving process produces a round, supple and smooth braid with a constant diameter and consistent quality. The soft and silky smooth line causes hardly any friction in the rod rings, resulting in quiet behaviour and long, precise casts: Perfect for stationary and baitcast reels.

## **Product features**

- Excellent diameter/load ratio
- · Round and smooth mesh
- High abrasion resistance
- Easy handling
- Long throws

<sup>\*</sup> incl. tax, plus shipping