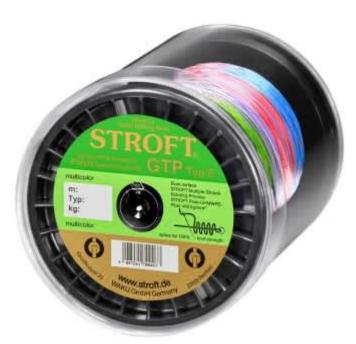

## Stroft Line GTP Typ E braided multicolor 1000m Typ E1 4,75 kg

Product number: ST-77615M

Excellent properties when compared to other UHMWPE lines.

0,21 €/m 244,00 € 207,39 €\* 207,39 €

**Fishing Line STROFT GTP Type E**: The "E" in its name refers to "even". Type E is equally as round and durable as the lines of Type R. Main Difference: the single peak-UHMWPE fibres are braided into more strands of lines, compared to Typ R for instance. Thus creating a more even surface with smaller dimples. Once you stroke the surface of this line you will confirm that these are barely noticeable. While the line does not achieve an eveness specific to Type S lines – still the undisputed champion in the market – its surface quality reaches levels, far superior to comparable 8x braided lines. (Request a sample free of charge to compare).

Available in colours: water grey, lemon yellow, may green, salmon orange, olive green and molticolor (with 1m and 5m markings and a change in color every 10m).

## **Special Features:**

- Smooth surface
- Casting properties
- Suppleness

<sup>\*</sup> incl. tax, plus shipping