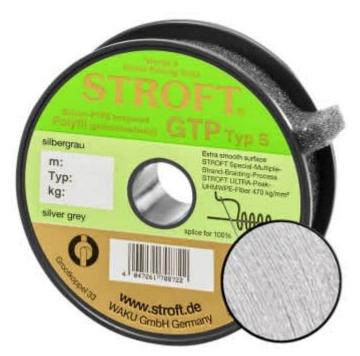

## Line STROFT GTP Type S Braided 100m Silvergrey S5-0,25mm-13kg

Product number: 79125

Smooth as Monofilament! Excellent properties when compared to other UHMWPE lines.

0,37 €/m <del>39,00 €</del> 37,09 €\* 37,09 €

The S stands for extra smooth. In fact, when one lets this line run through one's fingers, in regard to the smoothness of the surface it's hard to tell it from a monofilament. At the same time this line is also a true braid, without any kind of coating, which as one knows quickly rubs off resulting in a rough weakened line. It's possible to achieve this smoothness by utilizing a new, particularly fine UHMWPE fibre, together with a new method of braiding in which the fibres are bundled into an increased number of strands. This "Viel-Strang-Verfahren" (english: multiple-strandbraiding-process) is completely new and was not possible up until now, not only are the number of strands increased, but the angle of braid is also greater. This results in the fibres being less "bent" than is the case with Type R, but the line is just as round in cross section, compact and tight. Type S acquires thereby a slightly higher breaking strain. Unfortunately, the ultra fine UHMWPE-fibres and the new braiding process are costly. However, Type S will be used wherever only the best equipment is needed.