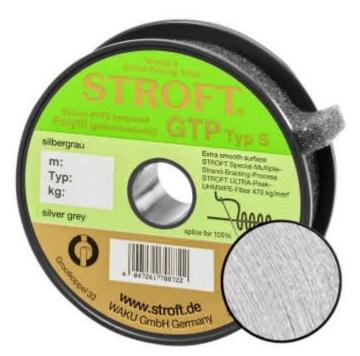

## Line STROFT GTP Type S Braided 100m Silvergrey S4-0,22mm-10kg

Product number: 79122

Smooth as Monofilament! Excellent properties when compared to other UHMWPE lines.

0,38 €/m 4<del>0,20 €</del> 38,19 €\* 38,19 €

The S stands for extra smooth. In fact, when one lets this line run through one's fingers, in regard to the smoothness of the surface it's hard to tell it from a monofilament. At the same time this line is also a true braid, without any kind of coating, which as one knows quickly rubs off resulting in a rough weakened line. It's possible to achieve this smoothness by utilizing a new, particularly fine UHMWPE fibre, together with a new method of braiding in which the fibres are bundled into an increased number of strands. This "Viel-Strang-Verfahren" (english: multiple-strandbraiding-process) is completely new and was not possible up until now, not only are the number of strands increased, but the angle of braid is also greater. This results in the fibres being less "bent" than is the case with Type R, but the line is just as round in cross section, compact and tight. Type S acquires thereby a slightly higher breaking strain. Unfortunately, the ultra fine UHMWPE-fibres and the new braiding process are costly. However, Type S will be used wherever only the best equipment is needed.