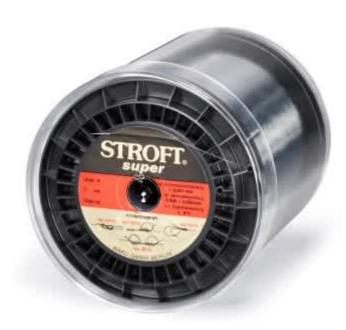

## Line STROFT super Monofilament 3000m 0,350mm-9kg

Product number: 5735

Excellent properties when compared to other Polyamide lines

0,05 €/m 155,00 € 142,59 €\* 142,59 €

STROFT super is a high performance fishing line with line characteristics that match the exceptionally high breaking strain. It is a line that fits itself ideally to all waters and methods. STROFT super is the line of choice for anglers who demand a reliable fishing line and who are prepared to compare the capabilities of rival fishing lines and prices.