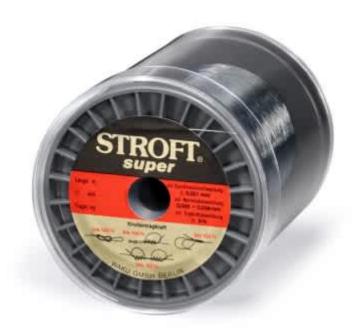

## Line STROFT super Monofilament 2000m 0,450mm-14,1kg

Product number: 5745

Excellent properties when compared to other Polyamide lines

0,06 €/m 124,60 € 114,69 €\* 114,69 €

STROFT super is a high performance fishing line with line characteristics that match the exceptionally high breaking strain. It is a line that fits itself ideally to all waters and methods. STROFT super is the line of choice for anglers who demand a reliable fishing line and who are prepared to compare the capabilities of rival fishing lines and prices.