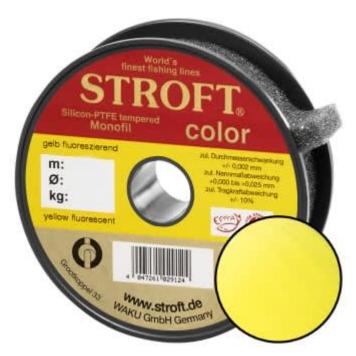

## STROFT Color Monofilament Fishing Line Yellow Fluo 0,40mm 13,0kg | 1000m

Product number: 9640Y

Excellent properties when compared to other Polyamide lines.

0.08 €/m 86.00 €81.69 €\* 81.69 €

A covering colored monofilament of the premium class. Ideal for winter and ice fishing and for all types of fishing where a highly visible, soft and supple line with yet the highest possible tensile strengths is required.

STROFT color is manufactured using exactly the same process as the STROFT GTM and also undergoes the entire process of finishing and tuning. The difference lies solely in the base material. In order to produce highly visible and high-contrast colored cords, STROFT color uses a polyamide alloy with relatively high dye contents. Naturally, the increased dye content slightly reduces the tensile strength values. Therefore, the colored polyamide alloy must in each case be such that the subsequent tuning permits optimization of softness and suppleness as well as realization of the highest possible tensile strengths. STROFT color cords have achieved this outstandingly well. Compared to other, similarly strongly colored lines, STROFT color has the highest load-bearing capacity values and is above average soft. Thus, this line is used especially when fishing type or waters require a highly visible and relatively soft fishing line and one is not willing to accept greater sacrifices in carrying capacity and knot strength. In all three colors excellent for ice and winter fishing and in the color "black" ideal for carp fishing.