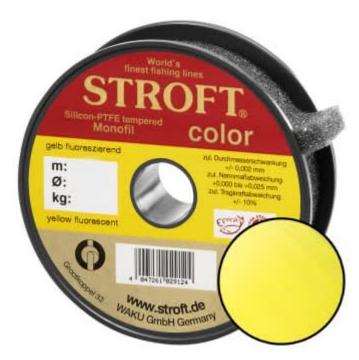

## STROFT Color Monofilament Fishing Line Yellow Fluo 0,15mm 2,2kg | 1000m

Product number: 9615Y

Excellent properties when compared to other Polyamide lines.

0,05 €/m 47,70 € 45,39 €\* 45,39 €

A covering colored monofilament of the premium class. Ideal for winter and ice fishing and for all types of fishing where a highly visible, soft and supple line with yet the highest possible tensile strengths is required.

STROFT color is manufactured using exactly the same process as the STROFT GTM and also undergoes the entire process of finishing and tuning. The difference lies solely in the base material. In order to produce highly visible and high-contrast colored cords, STROFT color uses a polyamide alloy with relatively high dye contents. Naturally, the increased dye content slightly reduces the tensile strength values. Therefore, the colored polyamide alloy must in each case be such that the subsequent tuning permits optimization of softness and suppleness as well as realization of the highest possible tensile strengths. STROFT color cords have achieved this outstandingly well. Compared to other, similarly strongly colored lines, STROFT color has the highest load-bearing capacity values and is above average soft. Thus, this line is used especially when fishing type or waters require a highly visible and relatively soft fishing line and one is not willing to accept greater sacrifices in carrying capacity and knot strength. In all three colors excellent for ice and winter fishing and in the color "black" ideal for carp fishing.