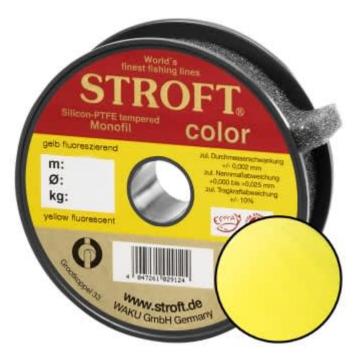

## STROFT Color Monofilament Fishing Line Yellow Fluo 0,13mm 1,8kg | 1000m

Product number: 9613Y

Excellent properties when compared to other Polyamide lines.

0,04 €/m 44,20 € 41,99 €\* 41,99 €

A covering colored monofilament of the premium class. Ideal for winter and ice fishing and for all types of fishing where a highly visible, soft and supple line with yet the highest possible tensile strengths is required.

STROFT color is manufactured using exactly the same process as the STROFT GTM and also undergoes the entire process of finishing and tuning. The difference lies solely in the base material. In order to produce highly visible and high-contrast colored cords, STROFT color uses a polyamide alloy with relatively high dye contents. Naturally, the increased dye content slightly reduces the tensile strength values. Therefore, the colored polyamide alloy must in each case be such that the subsequent tuning permits optimization of softness and suppleness as well as realization of the highest possible tensile strengths. STROFT color cords have achieved this outstandingly well. Compared to other, similarly strongly colored lines, STROFT color has the highest load-bearing capacity values and is above average soft. Thus, this line is used especially when fishing type or waters require a highly visible and relatively soft fishing line and one is not willing to accept greater sacrifices in carrying capacity and knot strength. In all three colors excellent for ice and winter fishing and in the color "black" ideal for carp fishing.