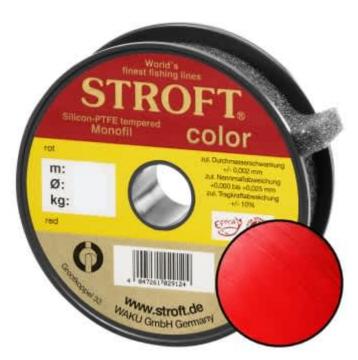

## STROFT Color Monofilament Fishing Line Red 0,50mm 19,0kg | 500m

Product number: 9550R

Excellent properties when compared to other Polyamide lines.

0,12 €/m 61,10 € 58,09 €\* 58,09 €

A covering colored monofilament of the premium class. Ideal for winter and ice fishing and for all types of fishing where a highly visible, soft and supple line with yet the highest possible tensile strengths is required.

STROFT color is manufactured using exactly the same process as the STROFT GTM and also undergoes the entire process of finishing and tuning. The difference lies solely in the base material. In order to produce highly visible and high-contrast colored cords, STROFT color uses a polyamide alloy with relatively high dye contents. Naturally, the increased dye content slightly reduces the tensile strength values. Therefore, the colored polyamide alloy must in each case be such that the subsequent tuning permits optimization of softness and suppleness as well as realization of the highest possible tensile strengths. STROFT color cords have achieved this outstandingly well. Compared to other, similarly strongly colored lines, STROFT color has the highest load-bearing capacity values and is above average soft. Thus, this line is used especially when fishing type or waters require a highly visible and relatively soft fishing line and one is not willing to accept greater sacrifices in carrying capacity and knot strength. In all three colors excellent for ice and winter fishing and in the color "black" ideal for carp fishing.