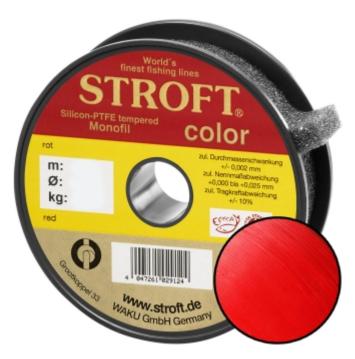

## STROFT Color Monofilament Fishing Line Red 0,45mm 16,0kg | 50m

Product number: 9845R

Excellent properties when compared to other Polyamide lines.

0,16 €/m 8,60 € 8,19 €\* 8,19 €

A covering colored monofilament of the premium class. Ideal for winter and ice fishing and for all types of fishing where a highly visible, soft and supple line with yet the highest possible tensile strengths is required.

STROFT color is manufactured using exactly the same process as the STROFT GTM and also undergoes the entire process of finishing and tuning. The difference lies solely in the base material. In order to produce highly visible and high-contrast colored cords, STROFT color uses a polyamide alloy with relatively high dye contents. Naturally, the increased dye content slightly reduces the tensile strength values. Therefore, the colored polyamide alloy must in each case be such that the subsequent tuning permits optimization of softness and suppleness as well as realization of the highest possible tensile strengths. STROFT color cords have achieved this outstandingly well. Compared to other, similarly strongly colored lines, STROFT color has the highest load-bearing capacity values and is above average soft. Thus, this line is used especially when fishing type or waters require a highly visible and relatively soft fishing line and one is not willing to accept greater sacrifices in carrying capacity and knot strength. In all three colors excellent for ice and winter fishing and in the color "black" ideal for carp fishing.