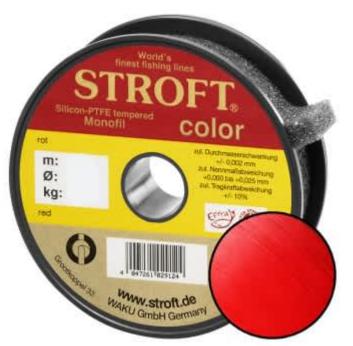

## STROFT Color Monofilament Fishing Line Red 0,33mm 9,0kg | 3000m

Product number: 9732R

Excellent properties when compared to other Polyamide lines.

0,05 €/m <del>184,60 €</del> 156,99 €\* 156,99 €

A covering colored monofilament of the premium class. Ideal for winter and ice fishing and for all types of fishing where a highly visible, soft and supple line with yet the highest possible tensile strengths is required.

STROFT color is manufactured using exactly the same process as the STROFT GTM and also undergoes the entire process of finishing and tuning. The difference lies solely in the base material. In order to produce highly visible and high-contrast colored cords, STROFT color uses a polyamide alloy with relatively high dye contents. Naturally, the increased dye content slightly reduces the tensile strength values. Therefore, the colored polyamide alloy must in each case be such that the subsequent tuning permits optimization of softness and suppleness as well as realization of the highest possible tensile strengths. STROFT color cords have achieved this outstandingly well. Compared to other, similarly strongly colored lines, STROFT color has the highest load-bearing capacity values and is above average soft. Thus, this line is used especially when fishing type or waters require a highly visible and relatively soft fishing line and one is not willing to accept greater sacrifices in carrying capacity and knot strength. In all three colors excellent for ice and winter fishing and in the color "black" ideal for carp fishing.