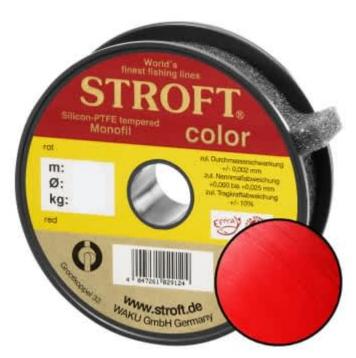

## STROFT Color Monofilament Fishing Line Red 0,30mm 7,7kg | 50m

Product number: 9830R

Excellent properties when compared to other Polyamide lines.

0,14 €/m 7,40 € 7,09 €\* 7,09 €

A covering colored monofilament of the premium class. Ideal for winter and ice fishing and for all types of fishing where a highly visible, soft and supple line with yet the highest possible tensile strengths is required.

STROFT color is manufactured using exactly the same process as the STROFT GTM and also undergoes the entire process of finishing and tuning. The difference lies solely in the base material. In order to produce highly visible and high-contrast colored cords, STROFT color uses a polyamide alloy with relatively high dye contents. Naturally, the increased dye content slightly reduces the tensile strength values. Therefore, the colored polyamide alloy must in each case be such that the subsequent tuning permits optimization of softness and suppleness as well as realization of the highest possible tensile strengths. STROFT color cords have achieved this outstandingly well. Compared to other, similarly strongly colored lines, STROFT color has the highest load-bearing capacity values and is above average soft. Thus, this line is used especially when fishing type or waters require a highly visible and relatively soft fishing line and one is not willing to accept greater sacrifices in carrying capacity and knot strength. In all three colors excellent for ice and winter fishing and in the color "black" ideal for carp fishing.