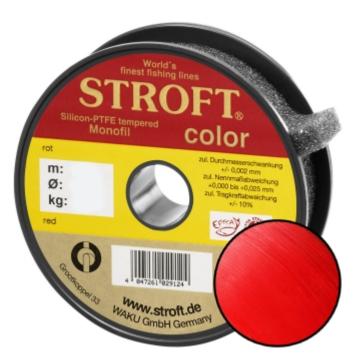

## STROFT Color Monofilament Fishing Line Red 0,30mm 7,7kg | 25m

Product number: 9030R

Excellent properties when compared to other Polyamide lines.

0,13 €/m 3,30 € 3,19 €\* 3,19 €

A covering colored monofilament of the premium class. Ideal for winter and ice fishing and for all types of fishing where a highly visible, soft and supple line with yet the highest possible tensile strengths is required.

STROFT color is manufactured using exactly the same process as the STROFT GTM and also undergoes the entire process of finishing and tuning. The difference lies solely in the base material. In order to produce highly visible and high-contrast colored cords, STROFT color uses a polyamide alloy with relatively high dye contents. Naturally, the increased dye content slightly reduces the tensile strength values. Therefore, the colored polyamide alloy must in each case be such that the subsequent tuning permits optimization of softness and suppleness as well as realization of the highest possible tensile strengths. STROFT color cords have achieved this outstandingly well. Compared to other, similarly strongly colored lines, STROFT color has the highest load-bearing capacity values and is above average soft. Thus, this line is used especially when fishing type or waters require a highly visible and relatively soft fishing line and one is not willing to accept greater sacrifices in carrying capacity and knot strength. In all three colors excellent for ice and winter fishing and in the color "black" ideal for carp fishing.