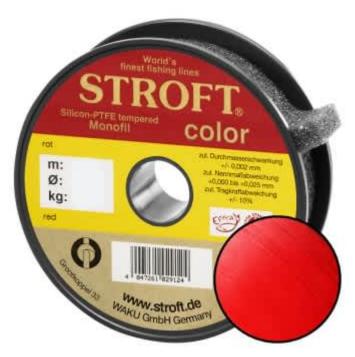

## STROFT Color Monofilament Fishing Line Red 0,25mm 5,7kg | 50m

Product number: 9825R

Excellent properties when compared to other Polyamide lines.

0,12 €/m 6,40 € 6,09 €\* 6,09 €

A covering colored monofilament of the premium class. Ideal for winter and ice fishing and for all types of fishing where a highly visible, soft and supple line with yet the highest possible tensile strengths is required.

STROFT color is manufactured using exactly the same process as the STROFT GTM and also undergoes the entire process of finishing and tuning. The difference lies solely in the base material. In order to produce highly visible and high-contrast colored cords, STROFT color uses a polyamide alloy with relatively high dye contents. Naturally, the increased dye content slightly reduces the tensile strength values. Therefore, the colored polyamide alloy must in each case be such that the subsequent tuning permits optimization of softness and suppleness as well as realization of the highest possible tensile strengths. STROFT color cords have achieved this outstandingly well. Compared to other, similarly strongly colored lines, STROFT color has the highest load-bearing capacity values and is above average soft. Thus, this line is used especially when fishing type or waters require a highly visible and relatively soft fishing line and one is not willing to accept greater sacrifices in carrying capacity and knot strength. In all three colors excellent for ice and winter fishing and in the color "black" ideal for carp fishing.