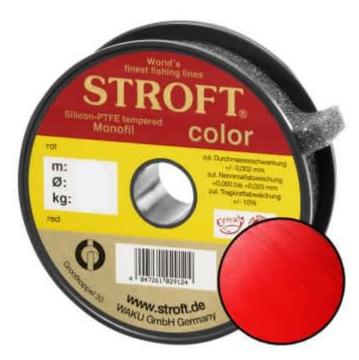

## STROFT Color Monofilament Fishing Line Red 0,20mm 3,9kg | 1000m

Product number: 9620R

Excellent properties when compared to other Polyamide lines.

0,05 €/m 54,40 € 51,69 €\* 51,69 €

A covering colored monofilament of the premium class. Ideal for winter and ice fishing and for all types of fishing where a highly visible, soft and supple line with yet the highest possible tensile strengths is required.

STROFT color is manufactured using exactly the same process as the STROFT GTM and also undergoes the entire process of finishing and tuning. The difference lies solely in the base material. In order to produce highly visible and high-contrast colored cords, STROFT color uses a polyamide alloy with relatively high dye contents. Naturally, the increased dye content slightly reduces the tensile strength values. Therefore, the colored polyamide alloy must in each case be such that the subsequent tuning permits optimization of softness and suppleness as well as realization of the highest possible tensile strengths. STROFT color cords have achieved this outstandingly well. Compared to other, similarly strongly colored lines, STROFT color has the highest load-bearing capacity values and is above average soft. Thus, this line is used especially when fishing type or waters require a highly visible and relatively soft fishing line and one is not willing to accept greater sacrifices in carrying capacity and knot strength. In all three colors excellent for ice and winter fishing and in the color "black" ideal for carp fishing.