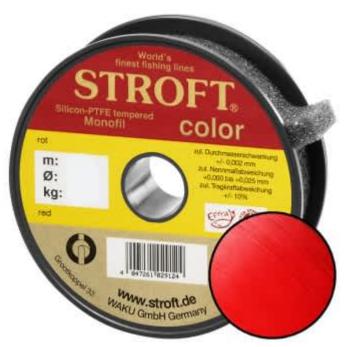

## STROFT Color Monofilament Fishing Line Red 0,16mm 2,5kg | 5000m

Product number: 9716R

Excellent properties when compared to other Polyamide lines.

0,03 €/m <del>199,50 €</del> 169,59 €\* 169,59 €

A covering colored monofilament of the premium class. Ideal for winter and ice fishing and for all types of fishing where a highly visible, soft and supple line with yet the highest possible tensile strengths is required.

STROFT color is manufactured using exactly the same process as the STROFT GTM and also undergoes the entire process of finishing and tuning. The difference lies solely in the base material. In order to produce highly visible and high-contrast colored cords, STROFT color uses a polyamide alloy with relatively high dye contents. Naturally, the increased dye content slightly reduces the tensile strength values. Therefore, the colored polyamide alloy must in each case be such that the subsequent tuning permits optimization of softness and suppleness as well as realization of the highest possible tensile strengths. STROFT color cords have achieved this outstandingly well. Compared to other, similarly strongly colored lines, STROFT color has the highest load-bearing capacity values and is above average soft. Thus, this line is used especially when fishing type or waters require a highly visible and relatively soft fishing line and one is not willing to accept greater sacrifices in carrying capacity and knot strength. In all three colors excellent for ice and winter fishing and in the color "black" ideal for carp fishing.