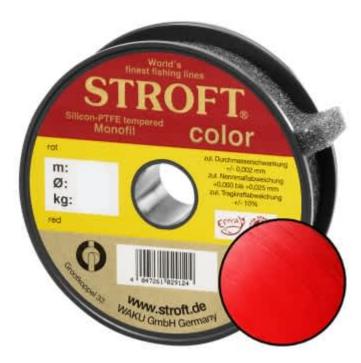

## STROFT Color Monofilament Fishing Line Red 0,14mm 2,0kg | 300m

Product number: 9314R

Excellent properties when compared to other Polyamide lines.

0,06 €/m 18,20 € 17,29 €\* 17,29 €

A covering colored monofilament of the premium class. Ideal for winter and ice fishing and for all types of fishing where a highly visible, soft and supple line with yet the highest possible tensile strengths is required.

STROFT color is manufactured using exactly the same process as the STROFT GTM and also undergoes the entire process of finishing and tuning. The difference lies solely in the base material. In order to produce highly visible and high-contrast colored cords, STROFT color uses a polyamide alloy with relatively high dye contents. Naturally, the increased dye content slightly reduces the tensile strength values. Therefore, the colored polyamide alloy must in each case be such that the subsequent tuning permits optimization of softness and suppleness as well as realization of the highest possible tensile strengths. STROFT color cords have achieved this outstandingly well. Compared to other, similarly strongly colored lines, STROFT color has the highest load-bearing capacity values and is above average soft. Thus, this line is used especially when fishing type or waters require a highly visible and relatively soft fishing line and one is not willing to accept greater sacrifices in carrying capacity and knot strength. In all three colors excellent for ice and winter fishing and in the color "black" ideal for carp fishing.