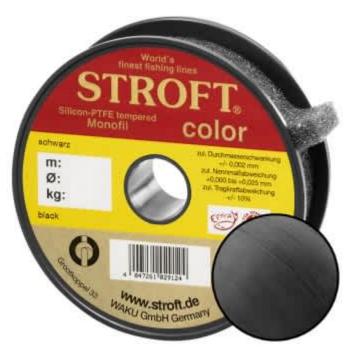

## STROFT Color Monofilament Fishing Line Black 0,28mm 6,7kg | 200m

Product number: 9228B

Excellent properties when compared to other Polyamide lines.

0,09 €/m <del>18,20 €</del> 17,29 €\* 17,29 €

A covering colored monofilament of the premium class. Ideal for winter and ice fishing and for all types of fishing where a highly visible, soft and supple line with yet the highest possible tensile strengths is required.

STROFT color is manufactured using exactly the same process as the STROFT GTM and also undergoes the entire process of finishing and tuning. The difference lies solely in the base material. In order to produce highly visible and high-contrast colored cords, STROFT color uses a polyamide alloy with relatively high dye contents. Naturally, the increased dye content slightly reduces the tensile strength values. Therefore, the colored polyamide alloy must in each case be such that the subsequent tuning permits optimization of softness and suppleness as well as realization of the highest possible tensile strengths. STROFT color cords have achieved this outstandingly well. Compared to other, similarly strongly colored lines, STROFT color has the highest load-bearing capacity values and is above average soft. Thus, this line is used especially when fishing type or waters require a highly visible and relatively soft fishing line and one is not willing to accept greater sacrifices in carrying capacity and knot strength. In all three colors excellent for ice and winter fishing and in the color "black" ideal for carp fishing.