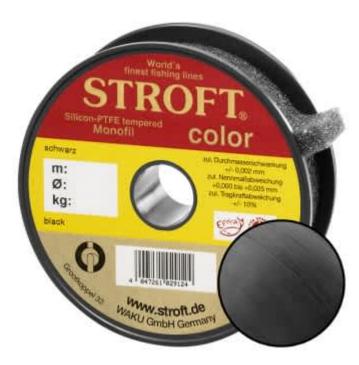

## STROFT Color Monofilament Fishing Line Black 0,28mm 6,7kg | 1000m

Product number: 9628B

Excellent properties when compared to other Polyamide lines.

0,06 €/m 65,60 € 62,39 €\* 62,39 €

A covering colored monofilament of the premium class. Ideal for winter and ice fishing and for all types of fishing where a highly visible, soft and supple line with yet the highest possible tensile strengths is required.

STROFT color is manufactured using exactly the same process as the STROFT GTM and also undergoes the entire process of finishing and tuning. The difference lies solely in the base material. In order to produce highly visible and high-contrast colored cords, STROFT color uses a polyamide alloy with relatively high dye contents. Naturally, the increased dye content slightly reduces the tensile strength values. Therefore, the colored polyamide alloy must in each case be such that the subsequent tuning permits optimization of softness and suppleness as well as realization of the highest possible tensile strengths. STROFT color cords have achieved this outstandingly well. Compared to other, similarly strongly colored lines, STROFT color has the highest load-bearing capacity values and is above average soft. Thus, this line is used especially when fishing type or waters require a highly visible and relatively soft fishing line and one is not willing to accept greater sacrifices in carrying capacity and knot strength. In all three colors excellent for ice and winter fishing and in the color "black" ideal for carp fishing.