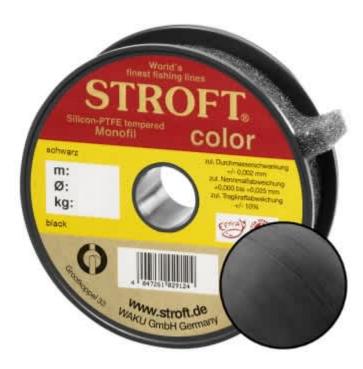

## STROFT Color Monofilament Fishing Line Black 0,25mm 5,7kg | 25m

Product number: 9025B

Excellent properties when compared to other Polyamide lines.

0,13 €/m 3,30 € 3,19 €\* 3,19 €

A covering colored monofilament of the premium class. Ideal for winter and ice fishing and for all types of fishing where a highly visible, soft and supple line with yet the highest possible tensile strengths is required.

STROFT color is manufactured using exactly the same process as the STROFT GTM and also undergoes the entire process of finishing and tuning. The difference lies solely in the base material. In order to produce highly visible and high-contrast colored cords, STROFT color uses a polyamide alloy with relatively high dye contents. Naturally, the increased dye content slightly reduces the tensile strength values. Therefore, the colored polyamide alloy must in each case be such that the subsequent tuning permits optimization of softness and suppleness as well as realization of the highest possible tensile strengths. STROFT color cords have achieved this outstandingly well. Compared to other, similarly strongly colored lines, STROFT color has the highest load-bearing capacity values and is above average soft. Thus, this line is used especially when fishing type or waters require a highly visible and relatively soft fishing line and one is not willing to accept greater sacrifices in carrying capacity and knot strength. In all three colors excellent for ice and winter fishing and in the color "black" ideal for carp fishing.