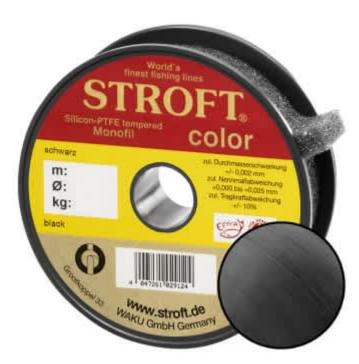

## STROFT Color Monofilament Fishing Line Black 0,22mm 4,7kg | 500m

Product number: 9522B

Excellent properties when compared to other Polyamide lines.

0,07 €/m 34,80 € 33,09 €\* 33,09 €

A covering colored monofilament of the premium class. Ideal for winter and ice fishing and for all types of fishing where a highly visible, soft and supple line with yet the highest possible tensile strengths is required.

STROFT color is manufactured using exactly the same process as the STROFT GTM and also undergoes the entire process of finishing and tuning. The difference lies solely in the base material. In order to produce highly visible and high-contrast colored cords, STROFT color uses a polyamide alloy with relatively high dye contents. Naturally, the increased dye content slightly reduces the tensile strength values. Therefore, the colored polyamide alloy must in each case be such that the subsequent tuning permits optimization of softness and suppleness as well as realization of the highest possible tensile strengths. STROFT color cords have achieved this outstandingly well. Compared to other, similarly strongly colored lines, STROFT color has the highest load-bearing capacity values and is above average soft. Thus, this line is used especially when fishing type or waters require a highly visible and relatively soft fishing line and one is not willing to accept greater sacrifices in carrying capacity and knot strength. In all three colors excellent for ice and winter fishing and in the color "black" ideal for carp fishing.