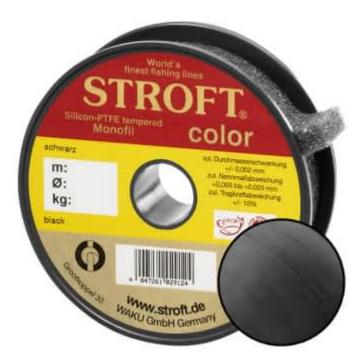

## STROFT Color Monofilament Fishing Line Black 0,18mm 3,1kg | 500m

Product number: 9518B

Excellent properties when compared to other Polyamide lines.

0,06 €/m 31,30 € 29,79 €\* 29,79 €

A covering colored monofilament of the premium class. Ideal for winter and ice fishing and for all types of fishing where a highly visible, soft and supple line with yet the highest possible tensile strengths is required.

STROFT color is manufactured using exactly the same process as the STROFT GTM and also undergoes the entire process of finishing and tuning. The difference lies solely in the base material. In order to produce highly visible and high-contrast colored cords, STROFT color uses a polyamide alloy with relatively high dye contents. Naturally, the increased dye content slightly reduces the tensile strength values. Therefore, the colored polyamide alloy must in each case be such that the subsequent tuning permits optimization of softness and suppleness as well as realization of the highest possible tensile strengths. STROFT color cords have achieved this outstandingly well. Compared to other, similarly strongly colored lines, STROFT color has the highest load-bearing capacity values and is above average soft. Thus, this line is used especially when fishing type or waters require a highly visible and relatively soft fishing line and one is not willing to accept greater sacrifices in carrying capacity and knot strength. In all three colors excellent for ice and winter fishing and in the color "black" ideal for carp fishing.