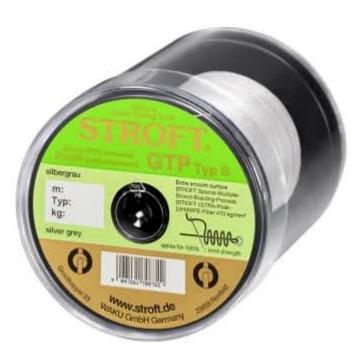

## Line STROFT GTP Type S Braided 600m Silvergrey S4-0,22mm-10kg

Product number: ST-7922-600

Smooth as Monofilament! Excellent properties when compared to other UHMWPE lines.

0,31 €/m 220,50 € 187,49 €\* 187,49 €

The S stands for extra smooth. In fact, when one lets this line run through one's fingers, in regard to the smoothness of the surface it's hard to tell it from a monofilament. At the same time this line is also a true braid, without any kind of coating, which as one knows quickly rubs off resulting in a rough weakened line. It's possible to achieve this smoothness by utilizing a new, particularly fine UHMWPE fibre, together with a new method of braiding in which the fibres are bundled into an increased number of strands. This "Viel-Strang-Verfahren" (english: multiple-strandbraiding-process) is completely new and was not possible up until now, not only are the number of strands increased, but the angle of braid is also greater. This results in the fibres being less "bent" than is the case with Type R, but the line is just as round in cross section, compact and tight. Type S acquires thereby a slightly higher breaking strain. Unfortunately, the ultra fine UHMWPE-fibres and the new braiding process are costly. However, Type S will be used wherever only the best equipment is needed.

## **Special Features:**

- Smooth surface
- Casting properties
- Suppleness
- Breaking strain

<sup>\*</sup> incl. tax, plus shipping