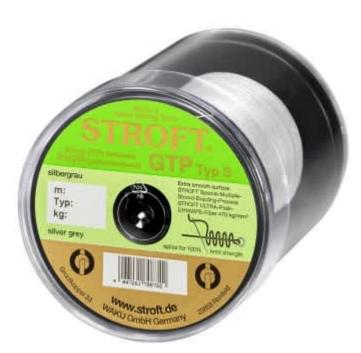

## Line STROFT GTP Type S Braided 500m Silvergrey S6-0,28mm-16kg

Product number: 79528

Smooth as Monofilament! Excellent properties when compared to other UHMWPE lines.

0,31 €/m 179,55 € 152,69 €\* 152,69 €

The S stands for extra smooth. In fact, when one lets this line run through one's fingers, in regard to the smoothness of the surface it's hard to tell it from a monofilament. At the same time this line is also a true braid, without any kind of coating, which as one knows quickly rubs off resulting in a rough weakened line. It's possible to achieve this smoothness by utilizing a new, particularly fine UHMWPE fibre, together with a new method of braiding in which the fibres are bundled into an increased number of strands. This "Viel-Strang-Verfahren" (english: multiple-strandbraiding-process) is completely new and was not possible up until now, not only are the number of strands increased, but the angle of braid is also greater. This results in the fibres being less "bent" than is the case with Type R, but the line is just as round in cross section, compact and tight. Type S acquires thereby a slightly higher breaking strain. Unfortunately, the ultra fine UHMWPE-fibres and the new braiding process are costly. However, Type S will be used wherever only the best equipment is needed.

## **Special Features:**

- Smooth surface
- Casting properties
- Suppleness
- Breaking strain

<sup>\*</sup> incl. tax, plus shipping