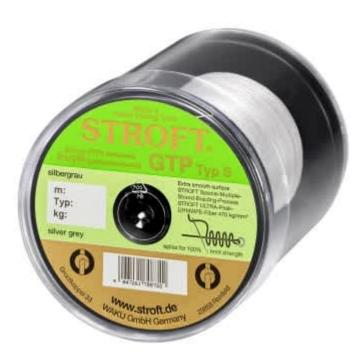

## Line STROFT GTP Type S Braided 500m Silvergrey S5-0,25mm-13kg

Product number: 79525

Smooth as Monofilament! Excellent properties when compared to other UHMWPE lines.

0,31 €/m 183,45 € 155,99 €\* 155,99 €

The S stands for extra smooth. In fact, when one lets this line run through one's fingers, in regard to the smoothness of the surface it's hard to tell it from a monofilament. At the same time this line is also a true braid, without any kind of coating, which as one knows quickly rubs off resulting in a rough weakened line. It's possible to achieve this smoothness by utilizing a new, particularly fine UHMWPE fibre, together with a new method of braiding in which the fibres are bundled into an increased number of strands. This "Viel-Strang-Verfahren" (english: multiple-strandbraiding-process) is completely new and was not possible up until now, not only are the number of strands increased, but the angle of braid is also greater. This results in the fibres being less "bent" than is the case with Type R, but the line is just as round in cross section, compact and tight. Type S acquires thereby a slightly higher breaking strain. Unfortunately, the ultra fine UHMWPE-fibres and the new braiding process are costly. However, Type S will be used wherever only the best equipment is needed.