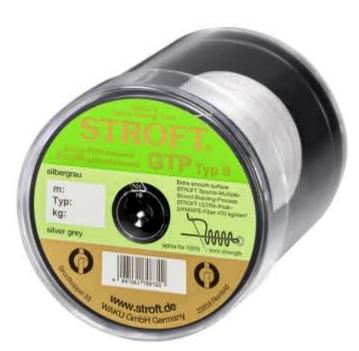

## Line STROFT GTP Type S Braided 500m Silvergrey S04-0,09mm-3,5kg

Product number: 79509

Smooth as Monofilament! Excellent properties when compared to other UHMWPE lines.

0,45 €/m 283,90 € 227,19 €\* 227,19 €

The S stands for extra smooth. In fact, when one lets this line run through one's fingers, in regard to the smoothness of the surface it's hard to tell it from a monofilament. At the same time this line is also a true braid, without any kind of coating, which as one knows quickly rubs off resulting in a rough weakened line. It's possible to achieve this smoothness by utilizing a new, particularly fine UHMWPE fibre, together with a new method of braiding in which the fibres are bundled into an increased number of strands. This "Viel-Strang-Verfahren" (english: multiple-strandbraiding-process) is completely new and was not possible up until now, not only are the number of strands increased, but the angle of braid is also greater. This results in the fibres being less "bent" than is the case with Type R, but the line is just as round in cross section, compact and tight. Type S acquires thereby a slightly higher breaking strain. Unfortunately, the ultra fine UHMWPE-fibres and the new braiding process are costly. However, Type S will be used wherever only the best equipment is needed.