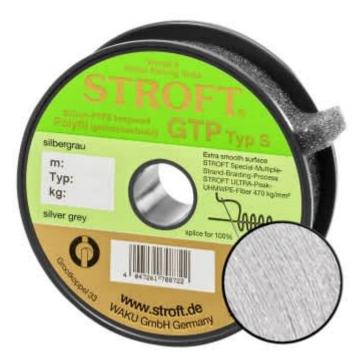

## Line STROFT GTP Type S Braided 250m Silvergrey S3-0,20mm-8kg

Product number: 79220

Smooth as Monofilament! Excellent properties when compared to other UHMWPE lines.

0,41 €/m <del>115,10 €</del> 103,59 €\* 103,59 €

The S stands for extra smooth. In fact, when one lets this line run through one's fingers, in regard to the smoothness of the surface it's hard to tell it from a monofilament. At the same time this line is also a true braid, without any kind of coating, which as one knows quickly rubs off resulting in a rough weakened line. It's possible to achieve this smoothness by utilizing a new, particularly fine UHMWPE fibre, together with a new method of braiding in which the fibres are bundled into an increased number of strands. This "Viel-Strang-Verfahren" (english: multiple-strandbraiding-process) is completely new and was not possible up until now, not only are the number of strands increased, but the angle of braid is also greater. This results in the fibres being less "bent" than is the case with Type R, but the line is just as round in cross section, compact and tight. Type S acquires thereby a slightly higher breaking strain. Unfortunately, the ultra fine UHMWPE-fibres and the new braiding process are costly. However, Type S will be used wherever only the best equipment is needed.