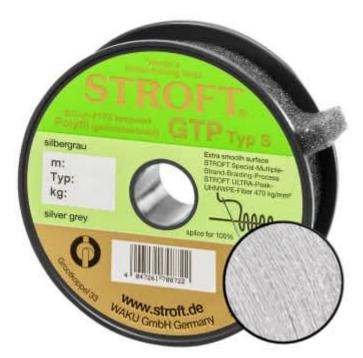

## Line STROFT GTP Type S Braided 250m Silvergrey S2-0,18mm-6kg

Product number: 79218

Smooth as Monofilament! Excellent properties when compared to other UHMWPE lines.

0,42 €/m <del>117,10 €</del> 105,39 €\* 105,39 €

The S stands for extra smooth. In fact, when one lets this line run through one's fingers, in regard to the smoothness of the surface it's hard to tell it from a monofilament. At the same time this line is also a true braid, without any kind of coating, which as one knows quickly rubs off resulting in a rough weakened line. It's possible to achieve this smoothness by utilizing a new, particularly fine UHMWPE fibre, together with a new method of braiding in which the fibres are bundled into an increased number of strands. This "Viel-Strang-Verfahren" (english: multiple-strandbraiding-process) is completely new and was not possible up until now, not only are the number of strands increased, but the angle of braid is also greater. This results in the fibres being less "bent" than is the case with Type R, but the line is just as round in cross section, compact and tight. Type S acquires thereby a slightly higher breaking strain. Unfortunately, the ultra fine UHMWPE-fibres and the new braiding process are costly. However, Type S will be used wherever only the best equipment is needed.