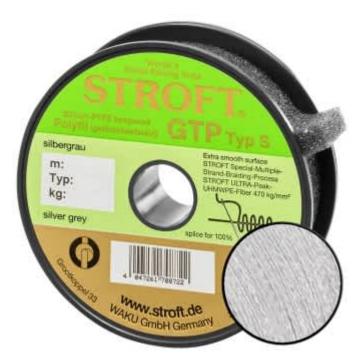

## Line STROFT GTP Type S Braided 250m Silvergrey S06-0,13mm-4,5kg

Product number: 79213

Smooth as Monofilament! Excellent properties when compared to other UHMWPE lines.

0,44 €/m <del>123,15 €</del> 110,89 €\* 110,89 €

The S stands for extra smooth. In fact, when one lets this line run through one's fingers, in regard to the smoothness of the surface it's hard to tell it from a monofilament. At the same time this line is also a true braid, without any kind of coating, which as one knows quickly rubs off resulting in a rough weakened line. It's possible to achieve this smoothness by utilizing a new, particularly fine UHMWPE fibre, together with a new method of braiding in which the fibres are bundled into an increased number of strands. This "Viel-Strang-Verfahren" (english: multiple-strandbraiding-process) is completely new and was not possible up until now, not only are the number of strands increased, but the angle of braid is also greater. This results in the fibres being less "bent" than is the case with Type R, but the line is just as round in cross section, compact and tight. Type S acquires thereby a slightly higher breaking strain. Unfortunately, the ultra fine UHMWPE-fibres and the new braiding process are costly. However, Type S will be used wherever only the best equipment is needed.