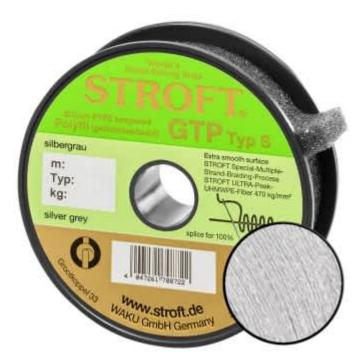

## Line STROFT GTP Type S Braided 125m Silvergrey S3-0,20mm-8kg

Product number: ST-7920-125

Smooth as Monofilament! Excellent properties when compared to other UHMWPE lines.

0,45 €/m <del>60,00 €</del> 56,39 €\* 56,39 €

The S stands for extra smooth. In fact, when one lets this line run through one's fingers, in regard to the smoothness of the surface it's hard to tell it from a monofilament. At the same time this line is also a true braid, without any kind of coating, which as one knows quickly rubs off resulting in a rough weakened line. It's possible to achieve this smoothness by utilizing a new, particularly fine UHMWPE fibre, together with a new method of braiding in which the fibres are bundled into an increased number of strands. This "Viel-Strang-Verfahren" (english: multiple-strandbraiding-process) is completely new and was not possible up until now, not only are the number of strands increased, but the angle of braid is also greater. This results in the fibres being less "bent" than is the case with Type R, but the line is just as round in cross section, compact and tight. Type S acquires thereby a slightly higher breaking strain. Unfortunately, the ultra fine UHMWPE-fibres and the new braiding process are costly. However, Type S will be used wherever only the best equipment is needed.

## **Special Features:**

- Smooth surface
- Casting properties
- Suppleness
- Breaking strain

\* incl. tax, plus shipping