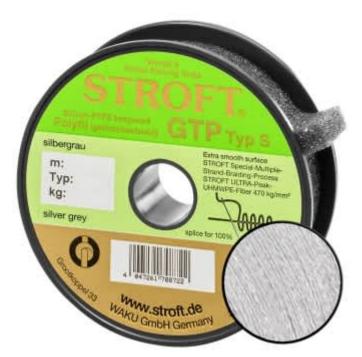

## Line STROFT GTP Type S Braided 100m Silvergrey S6-0,28mm-16kg

Product number: 79128

Smooth as Monofilament! Excellent properties when compared to other UHMWPE lines.

0,36 €/m <del>38,20 €</del> 36,29 €\* 36,29 €

The S stands for extra smooth. In fact, when one lets this line run through one's fingers, in regard to the smoothness of the surface it's hard to tell it from a monofilament. At the same time this line is also a true braid, without any kind of coating, which as one knows quickly rubs off resulting in a rough weakened line. It's possible to achieve this smoothness by utilizing a new, particularly fine UHMWPE fibre, together with a new method of braiding in which the fibres are bundled into an increased number of strands. This "Viel-Strang-Verfahren" (english: multiple-strandbraiding-process) is completely new and was not possible up until now, not only are the number of strands increased, but the angle of braid is also greater. This results in the fibres being less "bent" than is the case with Type R, but the line is just as round in cross section, compact and tight. Type S acquires thereby a slightly higher breaking strain. Unfortunately, the ultra fine UHMWPE-fibres and the new braiding process are costly. However, Type S will be used wherever only the best equipment is needed.