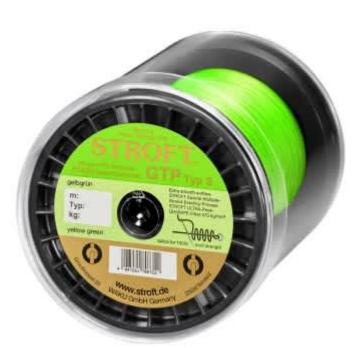

## Line STROFT GTP Type S Braided 1000m Yellow Green S4-0,220mm-10kg

Product number: 79622G

Smooth as Monofilament! Excellent properties when compared to other UHMWPE lines.

0,29 €/m 361,75 € 289,39 €\* 289,39 €

The S stands for extra smooth. In fact, when one lets this line run through one's fingers, in regard to the smoothness of the surface it's hard to tell it from a monofilament. At the same time this line is also a true braid, without any kind of coating, which as one knows quickly rubs off resulting in a rough weakened line. It's possible to achieve this smoothness by utilizing a new, particularly fine UHMWPE fibre, together with a new method of braiding in which the fibres are bundled into an increased number of strands. This "Viel-Strang-Verfahren" (english: multiple-strandbraiding-process) is completely new and was not possible up until now, not only are the number of strands increased, but the angle of braid is also greater. This results in the fibres being less "bent" than is the case with Type R, but the line is just as round in cross section, compact and tight. Type S acquires thereby a slightly higher breaking strain. Unfortunately, the ultra fine UHMWPE-fibres and the new braiding process are costly. However, Type S will be used wherever only the best equipment is needed.