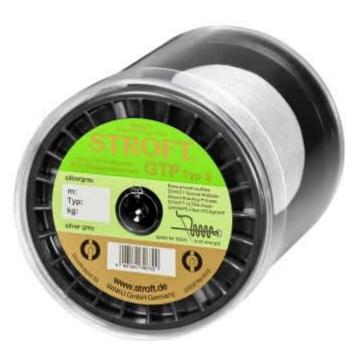

## Line STROFT GTP Type S Braided 1000m Silvergrey S04-0,09mm-3,5kg

Product number: 79609

Smooth as Monofilament! Excellent properties when compared to other UHMWPE lines.

0,43 €/m 542,20 € 433,79 €\* 433,79 €

The S stands for extra smooth. In fact, when one lets this line run through one's fingers, in regard to the smoothness of the surface it's hard to tell it from a monofilament. At the same time this line is also a true braid, without any kind of coating, which as one knows quickly rubs off resulting in a rough weakened line. It's possible to achieve this smoothness by utilizing a new, particularly fine UHMWPE fibre, together with a new method of braiding in which the fibres are bundled into an increased number of strands. This "Viel-Strang-Verfahren" (english: multiple-strandbraiding-process) is completely new and was not possible up until now, not only are the number of strands increased, but the angle of braid is also greater. This results in the fibres being less "bent" than is the case with Type R, but the line is just as round in cross section, compact and tight. Type S acquires thereby a slightly higher breaking strain. Unfortunately, the ultra fine UHMWPE-fibres and the new braiding process are costly. However, Type S will be used wherever only the best equipment is needed.