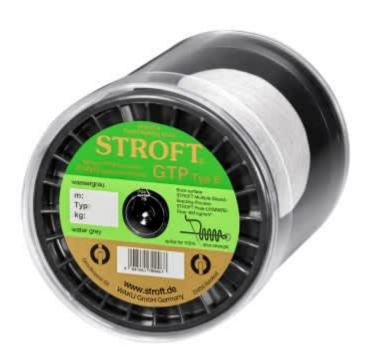

## Stroft Line GTP Typ E braided water grey 1000m Typ E8 24,00kg

Product number: ST-77635

Excellent properties when compared to other UHMWPE lines.

0,18 €/m 216,00 € 183,59 €\* 183,59 €

**Fishing Line STROFT GTP Type E**: The "E" in its name refers to "even". Type E is equally as round and durable as the lines of Type R. Main Difference: the single peak-UHMWPE fibres are braided into more strands of lines, compared to Typ R for instance. Thus creating a more even surface with smaller dimples. Once you stroke the surface of this line you will confirm that these are barely noticeable. While the line does not achieve an eveness specific to Type S lines – still the undisputed champion in the market – its surface quality reaches levels, far superior to comparable 8x braided lines. (Request a sample free of charge to compare).

Its smoothness and eveness was achieved by improving the braiding techniques applied in Type R lines, and not through ,grouting' or ,coating'. A method often applied by other manufacturers. As a result, this line is more quiet when casting and during reeling in than R Type lines. In our opinion it is the perfect alternative for anglers looking for an almost noiseless line. Due to the strong braid of this line it is also perfectly possible to build a spliced loop.

Available in colours: water grey, lemon yellow, may green, salmon orange, olive green and molticolor (with 1m and 5m markings and a change in color every 10m).

## **Special Features:**

- Smooth surface
- Casting properties
- Suppleness

<sup>\*</sup> incl. tax, plus shipping