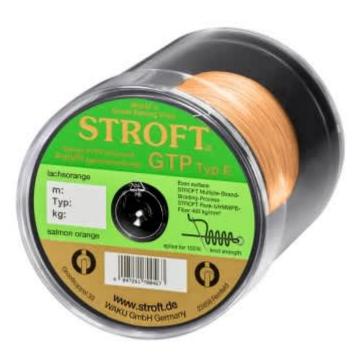

## Stroft Line GTP Typ E braided salmon orange 500m Typ E4 9,50kg

Product number: ST-77522L

Excellent properties when compared to other UHMWPE lines.

0,23 €/m 127,60 € 114,89 €\* 114,89 €

**Fishing Line STROFT GTP Type E**: The "E" in its name refers to "even". Type E is equally as round and durable as the lines of Type R. Main Difference: the single peak-UHMWPE fibres are braided into more strands of lines, compared to Typ R for instance. Thus creating a more even surface with smaller dimples. Once you stroke the surface of this line you will confirm that these are barely noticeable. While the line does not achieve an eveness specific to Type S lines – still the undisputed champion in the market – its surface quality reaches levels, far superior to comparable 8x braided lines. (Request a sample free of charge to compare).

Its smoothness and eveness was achieved by improving the braiding techniques applied in Type R lines, and not through ,grouting' or ,coating'. A method often applied by other manufacturers. As a result, this line is more quiet when casting and during reeling in than R Type lines. In our opinion it is the perfect alternative for anglers looking for an almost noiseless line. Due to the strong braid of this line it is also perfectly possible to build a spliced loop.

Available in colours: water grey, lemon yellow, may green, salmon orange, olive green and molticolor (with 1m and 5m markings and a change in color every 10m).