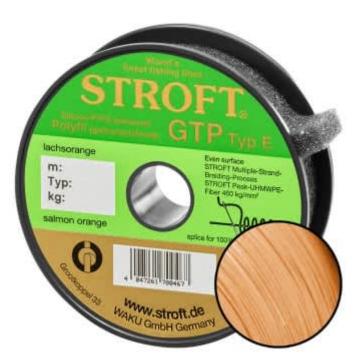

## Stroft Line GTP Typ E braided salmon orange 300m Typ E5 12,00kg

Product number: ST-7725L-300

Excellent properties when compared to other UHMWPE lines.

0,25 €/m 79,10 € 74,39 €\* 74,39 €

**Fishing Line STROFT GTP Type E**: The "E" in its name refers to "even". Type E is equally as round and durable as the lines of Type R. Main Difference: the single peak-UHMWPE fibres are braided into more strands of lines, compared to Typ R for instance. Thus creating a more even surface with smaller dimples. Once you stroke the surface of this line you will confirm that these are barely noticeable. While the line does not achieve an eveness specific to Type S lines – still the undisputed champion in the market – its surface quality reaches levels, far superior to comparable 8x braided lines. (Request a sample free of charge to compare).

Its smoothness and eveness was achieved by improving the braiding techniques applied in Type R lines, and not through ,grouting' or ,coating'. A method often applied by other manufacturers. As a result, this line is more quiet when casting and during reeling in than R Type lines. In our opinion it is the perfect alternative for anglers looking for an almost noiseless line. Due to the strong braid of this line it is also perfectly possible to build a spliced loop.

Available in colours: water grey, lemon yellow, may green, salmon orange, olive green and molticolor (with 1m and 5m markings and a change in color every 10m).