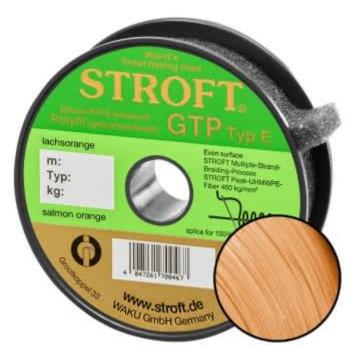

## Stroft Line GTP Typ E braided salmon orange 100m

Product number: ST-GTPE-LO100

Excellent properties when compared to other UHMWPE lines.

from 27,49 €\* 27,49 €

**Fishing Line STROFT GTP Type E**: The "E" in its name refers to "even". Type E is equally as round and durable as the lines of Type R. Main Difference: the single peak-UHMWPE fibres are braided into more strands of lines, compared to Typ R for instance. Thus creating a more even surface with smaller dimples. Once you stroke the surface of this line you will confirm that these are barely noticeable. While the line does not achieve an eveness specific to Type S lines – still the undisputed champion in the market – its surface quality reaches levels, far superior to comparable 8x braided lines. (Request a sample free of charge to compare).

Its smoothness and eveness was achieved by improving the braiding techniques applied in Type R lines, and not through ,grouting' or ,coating'. A method often applied by other manufacturers. As a result, this line is more quiet when casting and during reeling in than R Type lines. In our opinion it is the perfect alternative for anglers looking for an almost noiseless line. Due to the strong braid of this line it is also perfectly possible to build a spliced loop.

Available in colours: water grey, lemon yellow, may green, salmon orange, olive green and molticolor (with 1m and 5m markings and a change in color every 10m).

Special Features:

- Smooth surface
- Casting properties
- Suppleness