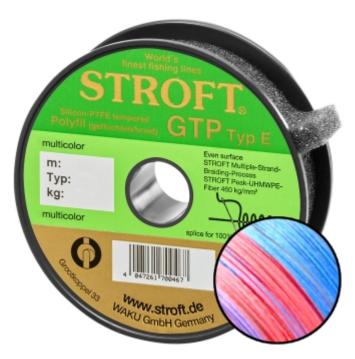

## Stroft Line GTP Typ E braided multicolor 300m Typ E5 12,00kg

Product number: ST-7725M-300

Excellent properties when compared to other UHMWPE lines.

0,25 €/m 79,10 € 74,39 €\* 74,39 €

**Fishing Line STROFT GTP Type E**: The "E" in its name refers to "even". Type E is equally as round and durable as the lines of Type R. Main Difference: the single peak-UHMWPE fibres are braided into more strands of lines, compared to Typ R for instance. Thus creating a more even surface with smaller dimples. Once you stroke the surface of this line you will confirm that these are barely noticeable. While the line does not achieve an eveness specific to Type S lines – still the undisputed champion in the market – its surface quality reaches levels, far superior to comparable 8x braided lines. (Request a sample free of charge to compare).

Available in colours: water grey, lemon yellow, may green, salmon orange, olive green and molticolor (with 1m and 5m markings and a change in color every 10m).

## **Special Features:**

- Smooth surface
- Casting properties
- Suppleness

<sup>\*</sup> incl. tax, plus shipping