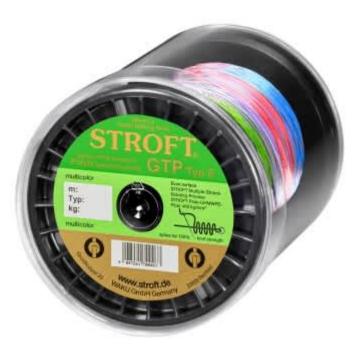

## Stroft Line GTP Typ E braided multicolor 2000m Typ E8 24,00kg

Product number: ST-77735M

Excellent properties when compared to other UHMWPE lines.

0,16 €/m 412,00 € 329,59 €\* 329,59 €

**Fishing Line STROFT GTP Type E**: The "E" in its name refers to "even". Type E is equally as round and durable as the lines of Type R. Main Difference: the single peak-UHMWPE fibres are braided into more strands of lines, compared to Typ R for instance. Thus creating a more even surface with smaller dimples. Once you stroke the surface of this line you will confirm that these are barely noticeable. While the line does not achieve an eveness specific to Type S lines – still the undisputed champion in the market – its surface quality reaches levels, far superior to comparable 8x braided lines. (Request a sample free of charge to compare).

Available in colours: water grey, lemon yellow, may green, salmon orange, olive green and molticolor (with 1m and 5m markings and a change in color every 10m).