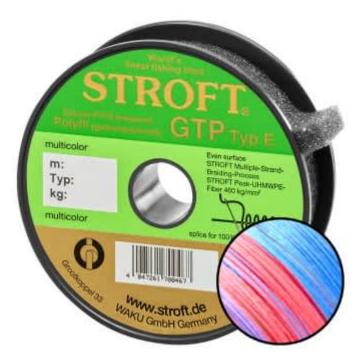

## Stroft Line GTP Typ E braided multicolor 100m

Product number: ST-GTPE-MC100

Excellent properties when compared to other UHMWPE lines.

from 27,49 €\* 27,49 €

**Fishing Line STROFT GTP Type E**: The "E" in its name refers to "even". Type E is equally as round and durable as the lines of Type R. Main Difference: the single peak-UHMWPE fibres are braided into more strands of lines, compared to Typ R for instance. Thus creating a more even surface with smaller dimples. Once you stroke the surface of this line you will confirm that these are barely noticeable. While the line does not achieve an eveness specific to Type S lines – still the undisputed champion in the market – its surface quality reaches levels, far superior to comparable 8x braided lines. (Request a sample free of charge to compare).

Available in colours: water grey, lemon yellow, may green, salmon orange, olive green and molticolor (with 1m and 5m markings and a change in color every 10m).