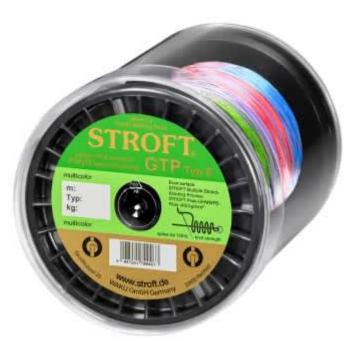

## Stroft Line GTP Typ E braided multicolor 1000m

Product number: ST-GTPE-MC1000

Excellent properties when compared to other UHMWPE lines.

from 183,59 €\* 183,59 €

**Fishing Line STROFT GTP Type E**: The "E" in its name refers to "even". Type E is equally as round and durable as the lines of Type R. Main Difference: the single peak-UHMWPE fibres are braided into more strands of lines, compared to Typ R for instance. Thus creating a more even surface with smaller dimples. Once you stroke the surface of this line you will confirm that these are barely noticeable. While the line does not achieve an eveness specific to Type S lines – still the undisputed champion in the market – its surface quality reaches levels, far superior to comparable 8x braided lines. (Request a sample free of charge to compare).

Available in colours: water grey, lemon yellow, may green, salmon orange, olive green and molticolor (with 1m and 5m markings and a change in color every 10m).